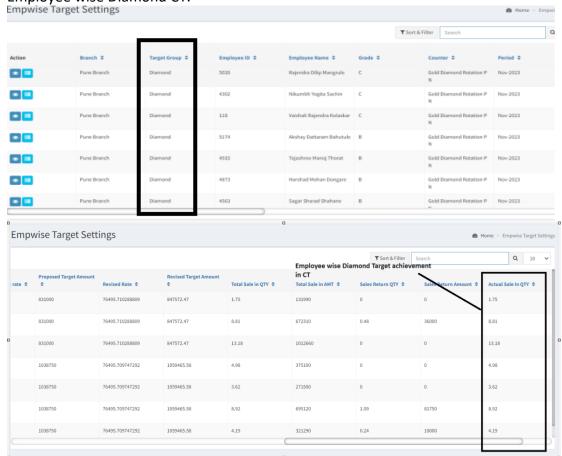

Check the attachments, here test data is prepared SI\Premature Bhishi closed.xls

- You will get Diamond target achievement from below path
   Sales Incentive --> Sales Transaction --> Select Period --> Select Branch ---> Filter
- ---> Select Target group as Diamond and Diamond Jewellery ---> Go to counter wise Target ---> Employee wise target action button ---> Here you will get Employee wise Diamond CT.