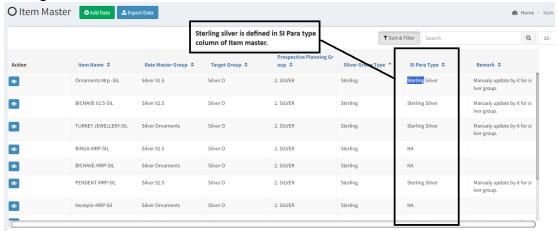

In case of sterling silver product group, Sterling silver si para type is defined against item in the item master.

- Bhishi Additional Incentive is the bhishi linked diamond incentive, explained below BR002.
- In case of silver/gold small product, define product group wise small product in item master. Rates are defined in above chart.
- In case of start product, 180 days above from the labelling date is considered as star product. Rates are defined in the above chart.
- Club together all types of incentive as the final incentive.