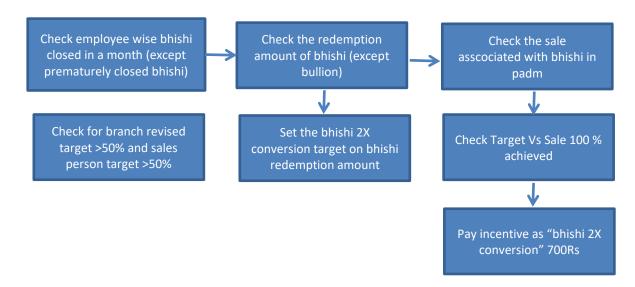

## **BR003: Bhishi 2 X conversion**

Bhishi 2X conversion Target is dependent on bhishi redemption amount.

Bhishi redemption amount is the sum of installments paid at the time of matured bhishi closure. Once bhishi closed; need to be redeemed by buying some ornaments. It may be gold Ornament, Silver Ornaments, Diamonds or Diamond Jewellery or combination of it. Bullion will not be considered for target and achievement.

Then, salesperson for single bhishi will be multiple as per product groups sold against single bhishi. So, according to the item amount, gross amount and redemption amount/advance amount of a document, 2x calculation is performed.

Formula for 2 X calculation:

Advance adj/Gross Amount \* amount in a particular bhishi sales bill document. Bhishi Sales Bill Document – GTS Order Sales Bill and Kalpataru Order Sales Bill Calculate employee wise sum of amount and sum of 2x calculation.

2x% = sum(amount)/sum (2x calculation)

If the 2x % is greater than 200% then 2X conversion incentive rate will be applicable to employee.

| Date  |      | •     | Branch    | Document Master | Classif       | Item          | Amo                | Gross  | Salesman                    |        | 2x        |
|-------|------|-------|-----------|-----------------|---------------|---------------|--------------------|--------|-----------------------------|--------|-----------|
|       | nce  | No    | Name      | ( 0             | icatio        | Ç.            | unt                | Amo    |                             | Advanc | calculati |
|       | Adj. |       |           | 7               | ng            |               |                    | unt    |                             | e Adj. | on        |
| 01-Ja | 1000 | JAKAR | KARAD     | GTS Order Sales | Gold          | M.MANI        | 2.040              | 10.70  | 4684 Swapnil                |        |           |
| n-24  | 0    | -686  | BRANCH    | bill            | Orna          |               | 3,048              | 6.00   | Anil Katkar                 |        |           |
|       |      |       |           |                 | ments         |               | .00                | 6.00   |                             | 10000  | 2823      |
| 01-Ja | 1000 | JAKAR | KARAD     | GTS Order Sales | Gold          | M.MANI        | 3,112              | 10 70  | 4684 Swapnil                |        |           |
| n-24  | 0    | -686  | BRANCH    | bill            | Orna          | $\mathbf{n}$  |                    | 6.00   | Anil Katkar                 |        |           |
|       |      |       |           |                 | ments         |               | .00                | 0.00   |                             | 10000  | 2883      |
|       |      |       | KARAD     | GTS Order Sales | Gold          | M.MANI        | 3,112              | 10 /9  | 4684 Swapnil                |        |           |
| n-24  | 0    | -686  | BRANCH    | bill            | Orna          |               |                    | 6.00   | Anil Katkar                 |        |           |
|       |      |       |           |                 | ments         |               |                    |        |                             | 10000  | 2883      |
|       |      |       | KARAD     | GTS Order Sales | Gold          | M.MANI        | 1,524              | 110 /9 | 4684 Swapnil                |        |           |
| n-24  | 0    | -686  | BRANCH    | bill            | Orna          |               |                    | 6.00   | Anil Katkar                 | 10000  | 4.440     |
| 04.1  | 1000 |       | V4545     | CTC O. I. C. I. | ments         | CI I A A AIVI |                    |        | 46046                       | 10000  | 1412      |
|       |      |       | KARAD     | GTS Order Sales | Gold          | CHAMKI        | 535.0              | 10,61  | 4684 Swapnil                |        |           |
| n-24  | 0    | -687  | BRANCH    | bill            | Orna<br>ments | (SMALL)       | 0                  | 8.00   | Anil Katkar                 | 10000  | 504       |
| 01-la | 1000 | ΙΔΚΔΡ | KARAD     | GTS Order Sales | Gold          | M.MANI        |                    |        | 4684 Swapnil                | 10000  | J04       |
|       | 0    |       | BRANCH    | bill            | Orna          | IVI.IVIAIVI   | 6,677              |        | Anil Katkar                 |        |           |
|       |      | 007   | Dia aven  |                 | ments         |               | .00                | 8.00   | , um rackar                 |        |           |
|       |      |       |           |                 |               |               |                    |        |                             | 10000  | 6288      |
|       |      |       | KARAD     | GTS Order Sales | Gold          | M.MANI        | 3,406              | 111 61 | 4684 Swapnil                |        |           |
| n-24  | 0    | -687  | BRANCH    | bill            | Orna          |               |                    | 8.00   | Anil Katkar                 | 10000  | 2200      |
| 01.1- | 2000 | LAKAD | KADAD     | CTC Ouden Celes | ments         | DADAK(K)      |                    |        | 4C04 C                      | 10000  | 3208      |
|       |      |       | KARAD     | GTS Order Sales | Gold          | PADAK( K)     | <mark>28,46</mark> | 28,46  | 4684 Swapnil<br>Anil Katkar |        |           |
| n-24  | 0    | -685  | BRANCH    | bill            | Orna<br>ments |               | 8.00               | 8.00   | Anii Katkar                 | 20000  | 20000     |
| 02.10 | 2000 |       | KARAD     | GTS Order Sales | Gold          | CHAIN         |                    |        | 1691 Swappil                | 20000  | 20000     |
|       | 0    | -701  | BRANCH    | bill            | Orna          | CHAIN         | <mark>27,62</mark> | 27,62  | 4684 Swapnil<br>Anil Katkar |        |           |
| 11-24 | U    | -701  | BIVAINCH  | Dill            | ments         |               | 0.00               | 0.00   | Ailli Katkai                | 20000  | 20000     |
| 01-Ja | 2500 | ΙΔΚΔΡ | KARAD     | GTS Order Sales | Gold          | BOR MAL       | 33 30              | 33 30  | 4684 Swapnil                | 2000   | 20000     |
|       | 0    | _     | BRANCH    | bill            | Orna          | DON WIAL      |                    |        | Anil Katkar                 | 25000  | 25000     |
| 11 27 | 0    | JUT   | DIVAINOIT | lo              | OTTIG         | L             | 3.00               | 5.00   | , iiii Natkai               | 23000  | 23000     |

#### **Explanation is given below.**

Bhishi Redemption amount is the total installments amount paid of closed bhishi in a month

Do not consider Gold Bullion/Silver Bullion redemption sale in target and achievement.

 We will get Employee wise redemption amount to check Bhishi Target achievement from below path

Check the attachment -----

- 1. Download padm UDR report UDR SALES REGISTER RCD-Mobile No. 1 updated 08 12 2023 11 17 42
- 2. Perform 2X target calculation based on Item amount of GTS Order sales bill and Kalpataru Order Sales Bill
- 3. You will get data of Salesperson wise 2 x conversion achievement for a month.
- 4. If the achievement is 200% or more then he will be eligible for bhishi 2X conversion incentive I.e 700 rs.
- 5. Redemption bhishi Bhishi Redemption data.xlsxTest data given in below file

Additional incentive will be 700 (fixed amount) if target achieved.

If less than 100% achievement is there then, incentive will not get to sales employee.

#### Example 2

Suppose an employee, redeemed bhishi of 10 lakh amount and 2 lakh bullion Then 8 lakhs \*2(2X conversion) = 16 lakh will be target amount

If 16 lakh target amount is achieved (100% target achieved, then only) in 700 will be additional incentive amount.