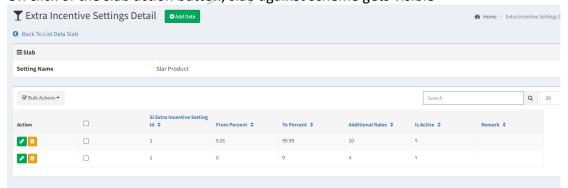

In case of sterling silver product group, Sterling silver si para type is defined against item in the item master.

- Bhishi Additional Incentive is the bhishi linked diamond incentive, explained below BR002.
- In case of silver/gold small product, define product group wise small product in item master. Rates are defined in above chart.
- In case of start product, 180 days above from the labelling date is considered as star product. Rates are defined in the above chart.
- Club together all types of incentive as the final incentive.

#### Condition

- Min 50% branch wise revised target and sales employee wise revised target excluding bullion should be achieved.
- Star Product = Above 180 days from labelling date

At the time of Incentive calculation, check the product labelling date is above 180 days. If it is star product then consider star product incentive rate (last column)

Criteria to calculate star product incentive: Star product incentive is dependent on the proposed target (in term of net wt) of Gold O or Silver O. Two types of slabs are available below and above 9%. Incentive rate is applicable on star product gms only.

Gold Star product slab % = sum (actual star product net wt)/proposed target GO Silver Star product slab % = sum (actual star product net wt)/proposed target SO

|       | Gold Star   | Gold Star | Silver Star | Silver Star |
|-------|-------------|-----------|-------------|-------------|
|       | Product     | Product   | Product     | Product     |
| Grade | 0.00-9.00 % | > 9.01%   | 0.00-9.00 % | >9.01%      |