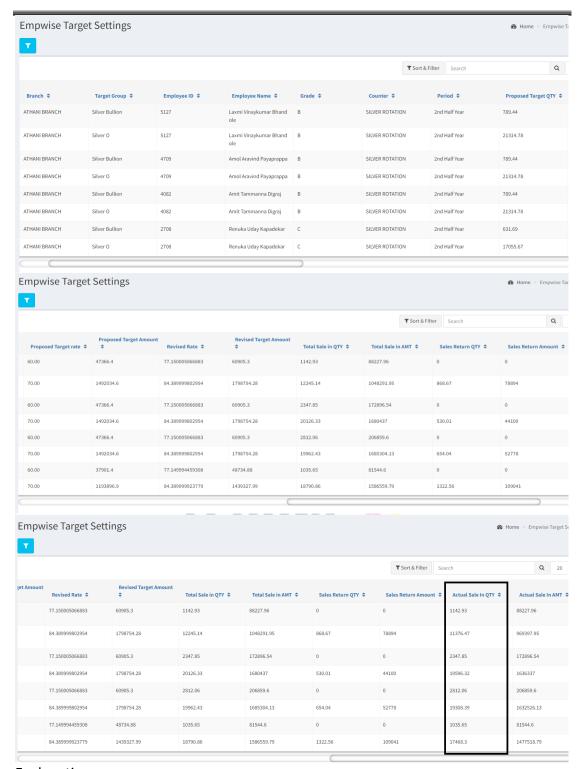

Sales Incentive --> Sales Transaction ---> Select period, Branch and filter --> select target group wise counter and employee from the action buttons. -->You will get data for product/Target group wise employee wise targets and achievements.

OR

Sales Incentive --> Sales Transaction ---> Employee wise target setting --> Check Actual sale in Qty I.e Actual sale in Qty = Total sale in Qty - Sales Return Qty