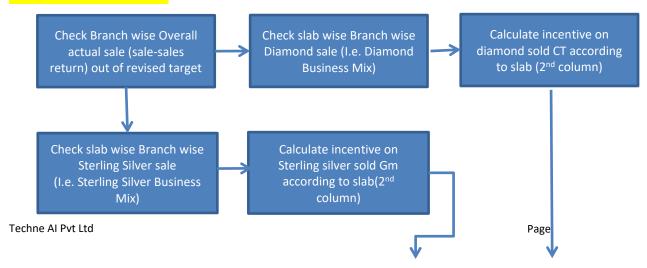

# **BR004: Business Mix**

Check conditions given below if satisfied then pay incentive

Business mix is the term used to check how much diamond OR sterling silver actual sale (sales - sales Return) done out of overall branch wise proposed/revised target amount. Slab wise diamond business mix or sterling silver mix additional incentive rates are defined in below table.

#### **Diamond Business Mix Calculation:**

Employee wise sum of Proposed Target of all product groups like GO, SO, GB, SB, D, DJ, Stone = A

We have to derive 10% of all proposed target in CT i.e

A\*10%/ (sales rate of 10gm DJ+ Diamond sales Rate) = B CT

## **Sterling Silver Business Mix Calculation:**

Sterling Silver Actual Sale Amount/Sum of proposed Target amount of SB and SO and SS%.

On click of the slab action button, slab against scheme gets visible

- For the calculation of diamond Business Mix consider overall branch proposed target vs Diamond and Diamond Jewellery actual sale.
- For the calculation of sterling silver business mix consider only silver Ornament, Silver Bullion and sterling silver. Vs sterling silver sale
- Example: For a particular Branch proposed target amount is 1 Cr. Out of that 80 lakh is gold sale considering gold jewellery and Gold Bullion. 10 lakh is the Diamond sale considering diamond jewellery and diamond. And 10 lakh is other, then 10 lakh is the diamond business mix. In terms of percentage 10% is diamond business mix.

#### Suppose 5 lakh sterling is included in it then 5% is the sterling silver business mix

In the above example 10% is the Diamond business mix and 5% is the sterling Business Mix. According to below slab setting 50Rs per CT will be additional incentive.

## Conditions:

- Branch wise revised target achievement should be above 50%.
- Sales Employee should achieve min 50% revised target excluding gold and silver Bullion for incentive payout.
- Branch wise Diamond Mix achievement out of proposed target of branch should be above 10% for diamond mix additional incentive.
- Individual wise Diamond Mix achievement out of proposed target of individual target should be above 10% for diamond mix additional incentive.
- Branch wise Sterling Silver Mix target should be above 10% for Sterling Silver mix additional incentive.
- Individual wise Sterling Silver Mix target should be above 10% for Sterling Silver mix additional incentive.