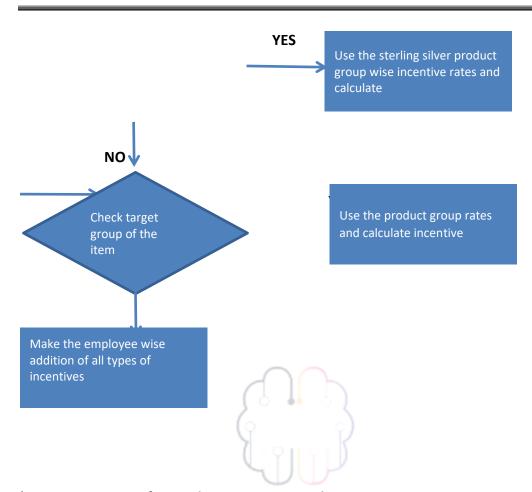

In case of sterling silver product group, Sterling silver si para type is defined against item in the item master.

- Bhishi Additional Incentive is the bhishi linked diamond incentive, explained below BR002.
- In case of silver/gold small product, define product group wise small product in item master. Rates are defined in above chart.
- In case of start product, 180 days above from the labelling date is considered as star product. Rates are defined in the above chart.
- Club together all types of incentive as the final incentive.

#### Condition

- Min 50% branch wise revised target and sales employee wise revised target excluding bullion should be achieved.
- Star Product = Above 180 days from labelling date

At the time of Incentive calculation, check the product labelling date is above 180 days. If it is star product then consider star product incentive rate (last column)

Criteria to calculate star product incentive: Star product incentive is dependent on the proposed target (in term of net wt) of Gold O or Silver O. Two types of slabs are available below and above 9%. Incentive rate is applicable on star product gms only.