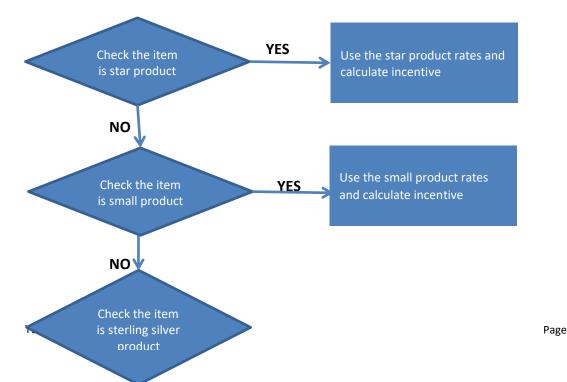

# **BR001: Product Group wise Sales Incentive for Sales Employee**

- For the Sale Employee, Incentive generated based on grade. In case of Gold Ornament, Silver Ornament and sterling silver total of net wt sold is considered to calculate incentive.
- We will get product wise data from below path

In case of sterling silver product group, Sterling silver si para type is defined against item in the item master.

- Bhishi Additional Incentive is the bhishi linked diamond incentive, explained below BR002.
- In case of silver/gold small product, define product group wise small product in item master. Rates are defined in above chart.
- In case of start product, 180 days above from the labelling date is considered as star product. Rates are defined in the above chart.
- Club together all types of incentive as the final incentive.

#### Condition

- Min 50% branch wise revised target and sales employee wise revised target excluding bullion should be achieved.
- Star Product = Above 180 days from labelling date

At the time of Incentive calculation, check the product labelling date is above 180 days. If it is star product then consider star product incentive rate (last column)