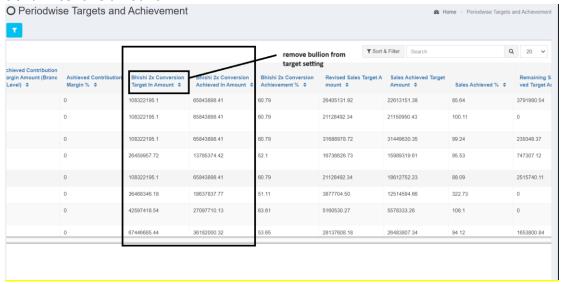

Currently system showing branch wise Bhishi 2X conversion Target Amount and Bhishi 2X conversion Achieved Amount. Instead of that show sales employee wise targets and achievement

# Create a View/Report to check employee wise Designation wise Bhishi redemption Target and applicable 2X conversion incentive

> Filters

Period: Period Master

■ Branch: Branch Master where incentive applicable is 'YES'

Cluster: Branch Master cluster

| Field Name    | Fetched From               | Description                                |
|---------------|----------------------------|--------------------------------------------|
| Branch        | Selected in Filter         | Display branch, which is selected in the   |
|               |                            | filter.                                    |
| Period        | Selected in Filter         | Display Period, which is selected in the   |
|               |                            | filter.                                    |
| Cluster       | Selected in Filter         | Display Cluster, which is selected in the  |
|               |                            | filter.                                    |
| Employee ID   | Fetched from Employee      | It is the list of employee Ids of selected |
|               | Master                     | branch having designation as 'sales        |
|               |                            | Executive'.                                |
| Employee      | Fetched from Employee      | It is the Name of employee of selected     |
| Name          | Master                     | branch having designation as 'sales        |
|               | ( ) 1 .                    | Executive'.                                |
| Designation   | Fetched from Employee      | Show designation of employee.              |
|               | Master                     | )                                          |
| Bhishi        | It is calculated, based on | Calculation shown above in explanation     |
| Redemption    | bhishi redemption amount   |                                            |
| Target        |                            |                                            |
| Bhishi 2X     | Fetched from bhishi Target | It is the target set for branch wise       |
| conversion    | Setting                    | designation wise                           |
| incentive     |                            |                                            |
| Bhishi 2X     | Calculated                 | If the target achieved, then employee will |
| conversion    |                            | get full incentive amount else not.        |
| incentive amt |                            |                                            |