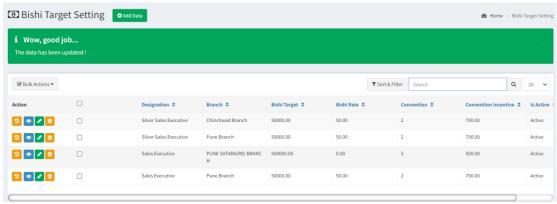

| Edit Bishi Target Setting          |                    |  |  |  |
|------------------------------------|--------------------|--|--|--|
| Back To List Data Bishi Target Set | itting             |  |  |  |
| ⊕ Edit Bishi Target Setting        |                    |  |  |  |
|                                    |                    |  |  |  |
| Designation *                      | Sales Executive    |  |  |  |
| Branch *                           | Pune Branch        |  |  |  |
| Didiicii                           | rule Dialiti       |  |  |  |
| Bishi Target *                     | 50000.00           |  |  |  |
|                                    |                    |  |  |  |
| Bishi Rate *                       | 50.00              |  |  |  |
| Convention                         | 2                  |  |  |  |
|                                    |                    |  |  |  |
| Convention Incentive               | 700.00             |  |  |  |
| Is Active *                        | Active             |  |  |  |
|                                    | O Inactive         |  |  |  |
|                                    |                    |  |  |  |
|                                    | <b>③</b> Back Save |  |  |  |

Following are the fields in bhishi Target Setting Master

| FIELDS                  | INPUT<br>TYPE | MANDATORY<br>/ OPTIONAL | DESCRIPTION                                                                                                                                 |
|-------------------------|---------------|-------------------------|---------------------------------------------------------------------------------------------------------------------------------------------|
| Designation             | Drop Down     | Mandatory               | It will show designation from designation Master                                                                                            |
| Branch                  | Drop Down     | Mandatory               | It will show branch form Branch<br>Master where incentive is applicable                                                                     |
| Bhishi<br>Target        | Text          | Mandatory               | It is the employee wise, and designation wise bhishi target.  Validation — It will accept only integers. Negative not allowed.              |
| Diamond<br>Rate         | Text          | Mandatory               | It is the rate for Bhishi linked Diamond Incentive calculation.  Validation — It will accept 2-digit decimal numbers. Negative not allowed. |
| Convention              | Text          | Optional                | It shows convention number like in existing example 2 will be the value for this field.  Validation — 0 and decimals not allowed            |
| Convention<br>Incentive | Text          | Optional                | It shows the convention Incentive rate amount. Fixed Rate is defined if the convention is satisfied.                                        |

| Is Active | Radio  | Optional | It shows if the record is active or not. |
|-----------|--------|----------|------------------------------------------|
|           | Button |          |                                          |