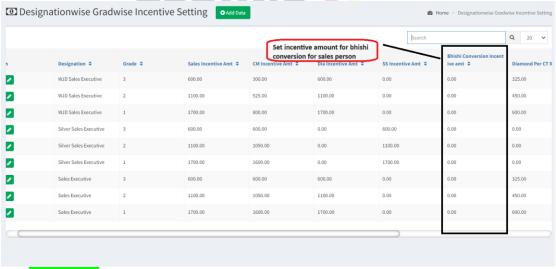

# In the existing System:

Slab wise and grade wise incentive setting was done in **Designation wise grade** wise **Incentive setting menu** but now we are doing incentive on 100 % achievement of bhishi target.

Following are the fields in bhishi Target Setting Master

| FIELDS                  | INPUT<br>TYPE | MANDATORY<br>/ OPTIONAL | DESCRIPTION                                                                                                                                 |
|-------------------------|---------------|-------------------------|---------------------------------------------------------------------------------------------------------------------------------------------|
| Designation             | Drop Down     | Mandatory               | It will show designation from designation Master                                                                                            |
| Branch                  | Drop Down     | Mandatory               | It will show branch form Branch<br>Master where incentive is applicable                                                                     |
| Bhishi<br>Target        | Text          | Mandatory               | It is the employee wise, and designation wise bhishi target.  Validation — It will accept only integers. Negative not allowed.              |
| Diamond<br>Rate         | Text          | Mandatory               | It is the rate for Bhishi linked Diamond Incentive calculation.  Validation — It will accept 2-digit decimal numbers. Negative not allowed. |
| Convention              | Text          | Optional                | It shows convention number like in existing example 2 will be the value for this field.  Validation — 0 and decimals not allowed            |
| Convention<br>Incentive | Text          | Optional                | It shows the convention Incentive rate amount. Fixed Rate is defined if the convention is satisfied.                                        |