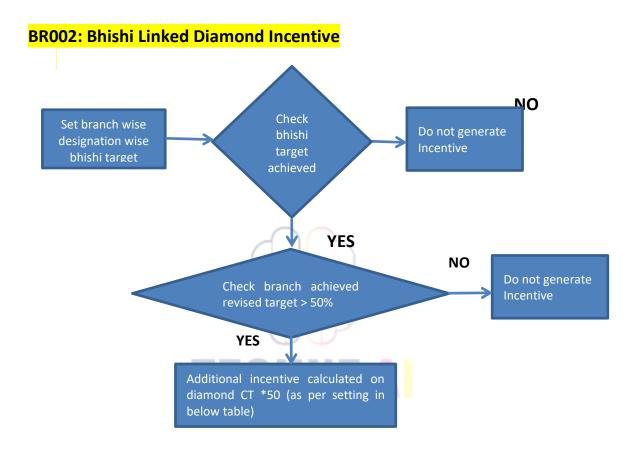

| Α | 4 | 10.00 | 1.00 | 1.50 |
|---|---|-------|------|------|
| В | 3 | 8.00  | 0.70 | 1.00 |
| С | 2 | 6.00  | 0.50 | 0.60 |

- Bhishi linked Diamond means to give additional incentive on diamond incentive per CT provided 100 % bhishi target is achieved.
- Bhishi achievement is dependent on the bhishi enrolment amount in a month. If the bhishi closed before 150 days from starting date, then it is prematurely closed. Prematurely closed bhishi amount will not be considered in bhishi target achievement. Prematurely closed bhishi amount will be deducted from the total enrolment amount, and it will be considered as bhishi target achievement.
- Below is the screen shot to set Bhishi target and rate to calculate bhishi linked diamond incentive.

- Example1: If Bhishi target is 50K and Diamond target is 10CT
- achieved Bhishi target is 50K. i.e 100% achieved. And achieved diamond target is 7CT then additional 50 RS per CT will add as the Bhishi linked Diamond incentive. 50\*7 = 350 Bhishi linked Diamond incentive added.
- condition
  - Branch should achieve min 50% revised target for incentive payout.

■ Sales Employee should achieve min 50% revised target excluding gold and silver Bullion for incentive payout.