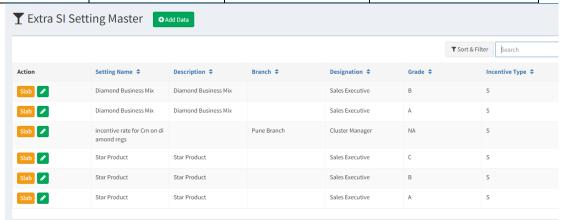

# Create master to Set Diamond Mix and sterling silver Mix rates Master: Extra SI Setting Master

| Diamond/      | Diamond          | Sterling Silver    | Designation             |
|---------------|------------------|--------------------|-------------------------|
| Sterling Mix  | Incentive        | Incentive          |                         |
|               | Additional Rates | Additional Rates   |                         |
| Calculate On  | Diamond CT       | Sterling silver gm |                         |
| 0.00 to 9.99% | 0                | 0                  | Sales Executive/ Silver |
|               |                  |                    | Sales Executive         |
| 10.00 to      | 50               | 0.50               | Sales Executive/ Silver |
| 11.99%        |                  |                    | Sales Executive         |
| 12.00 to      | 100              | 1                  | Sales Executive/ Silver |
| 14.99%        |                  |                    | Sales Executive         |
| 15.00 to      | 200              | 2                  | Sales Executive/ Silver |

| 16.99%     |    |     |   | Sales Executive         |
|------------|----|-----|---|-------------------------|
| 17.00      | to | 300 | 3 | Sales Executive/ Silver |
| 19.99%     |    |     |   | Sales Executive         |
| 20.00      | to | 400 | 4 | Sales Executive/ Silver |
| 24.99%     |    |     |   | Sales Executive         |
| Above 25 % |    | 500 | 5 | Sales Executive/ Silver |
|            |    |     |   | Sales Executive         |

On click of the slab action button, slab against scheme gets visible

- For the calculation of diamond Business Mix consider overall branch proposed target vs Diamond and Diamond Jewellery actual sale.
- For the calculation of sterling silver business mix consider only silver Ornament, Silver Bullion and sterling silver. Vs sterling silver sale
- Example: For a particular Branch proposed target amount is 1 Cr. Out of that 80 lakh is gold sale considering gold jewellery and Gold Bullion. 10 lakh is the Diamond sale considering diamond jewellery and diamond. And 10 lakh is other, then 10 lakh is the diamond business mix. In terms of percentage 10% is diamond business mix.